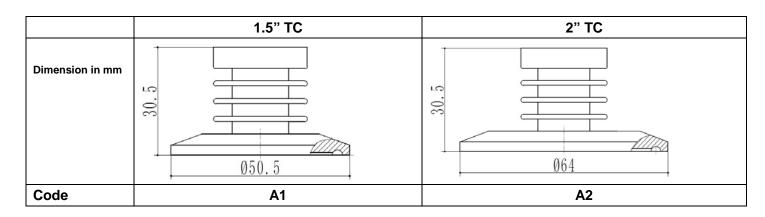

## Pressure port

## Accessory (Tri-clamp)

Note: the accessory is not included in the shipment except ordering.