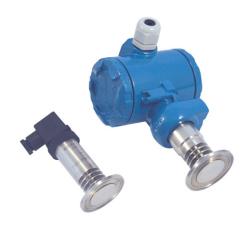

## PCM350K(WTR11) Sanitary Pressure Transmitter

- 1.5" and 2" Tri-Clamp connections
- 4 to 20mA 2-wire output, others available
- CE certificate

PCM350K(WTR11) meet the sanitary standard for pressure and level measurement in food, pharmaceutical, cosmetic, and beverage industries. It is designed for "clean in place" (CIP), and "sterilize in place" (SIP) maintenance

## Caution

- 1. Please do not touch the diaphragm by finger and other hard objects, or it may be damaged
- 2. The sensor filled with olive oil is for sanitary application. It can't work when the temperature is lower than  $0^{\circ}$ C, because the olive oil will freeze lower than  $0^{\circ}$ C.
- 3. Tri-clamp size is determined by the outside diameter of the pipe, not the outside diameter of the ferrule.