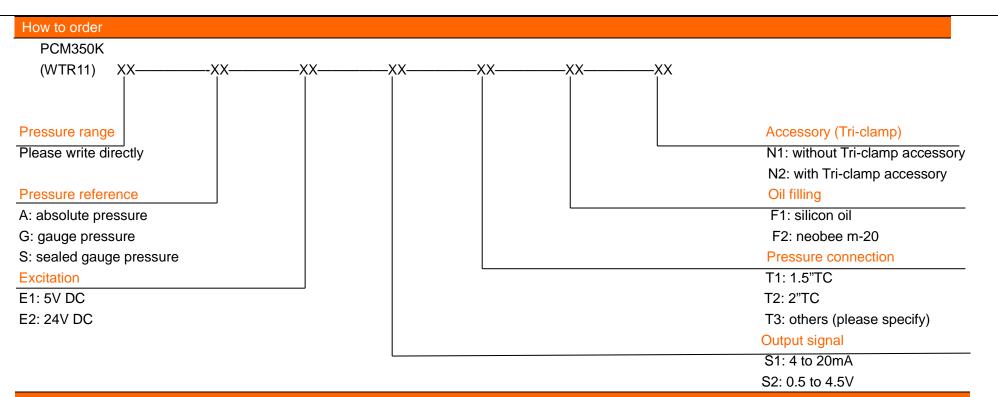

| Pressure                       |                                                                                               |
|--------------------------------|-----------------------------------------------------------------------------------------------|
| Pressure Range                 | -100kPa,35kpa, 70kpa, 100kpa, 250kpa, 400kpa, 600kpa, 1MPa, 1.6MPa, 2.5MPa, 4MPa, 6MPa, 10MPa |
| Pressure Reference             | Gauge pressure   Absolute pressure   Sealed gauge pressure                                    |
| Overpressure                   | 300%F.S.(≤70kPa)   200%F.S.( ≤10MPa)                                                          |
| Output Signal                  |                                                                                               |
| Output                         | 4-20mA   0.5 to 4.5V                                                                          |
| Performance                    |                                                                                               |
| Accuracy (including linearity, | ±0.5%F.S. (Calibrated in vertical mounting position )                                         |
| hysteresis and repeatability)  |                                                                                               |
| Excitation                     | 24V   5V                                                                                      |
| Compensated Temp.              | -20-85℃(typical)                                                                              |
| Ambient Temp.                  | -20-85℃                                                                                       |
| Media Temp.                    | -40-125℃                                                                                      |
| Storage Temp.                  | -40-125℃                                                                                      |
| Zero Temp. Coefficient         | ±1.5%F.S.max. ( -20-85℃)                                                                      |
| Span Temp. Coefficient         | ±1.5%F.S.max. ( -20-85℃)                                                                      |
| Pressure port                  | see last page "how to order"                                                                  |
| Protection                     | IP65                                                                                          |
| Housing material               | Stainless steel 304 (SS316 for sensor inside)                                                 |
| Long-term Stability            | ≤0.2%F.S./year                                                                                |
| Weight                         | 280g(approx)                                                                                  |