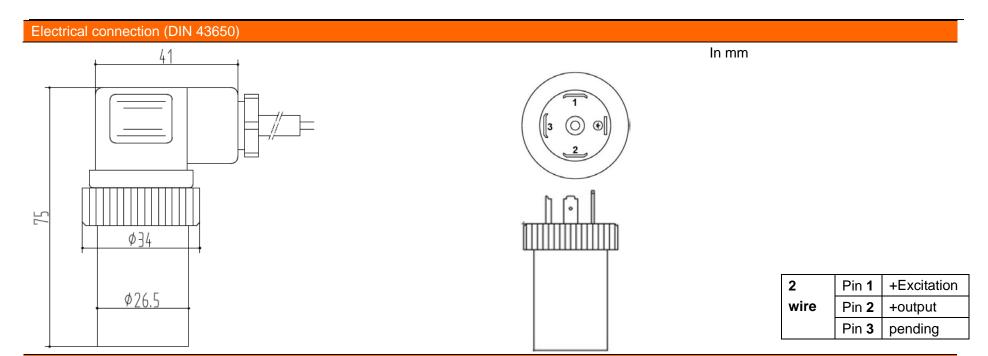

| Pressure                       |                                                                                               |
|--------------------------------|-----------------------------------------------------------------------------------------------|
| Pressure Range                 | -100kPa,35kpa, 70kpa, 100kpa, 250kpa, 400kpa, 600kpa, 1MPa, 1.6MPa, 2.5MPa, 4MPa, 6MPa, 10MPa |
| Pressure Reference             | Gauge pressure   Absolute pressure   Sealed gauge pressure                                    |
| Overpressure                   | 300%F.S.(≤70kPa)   200%F.S.( ≤10MPa)                                                          |
| Output Signal                  |                                                                                               |
| Output                         | 4-20mA   0.5 to 4.5V                                                                          |
| Performance                    |                                                                                               |
| Accuracy (including linearity, | ±0.5%F.S. (Calibrated in vertical mounting position )                                         |
| hysteresis and repeatability)  |                                                                                               |
| Excitation                     | 24V   5V                                                                                      |
| Compensated Temp.              | -20-85℃(typical)                                                                              |
| Ambient Temp.                  | -20-85℃                                                                                       |
| Media Temp.                    | -40-125℃                                                                                      |
| Storage Temp.                  | -40-125℃                                                                                      |
| Zero Temp. Coefficient         | ±1.5%F.S.max. ( -20-85℃)                                                                      |
| Span Temp. Coefficient         | ±1.5%F.S.max. ( -20-85℃)                                                                      |
| Pressure port                  | see last page "how to order"                                                                  |
| Protection                     | IP65                                                                                          |
| Housing material               | Stainless steel 304 (SS316 for sensor inside)                                                 |
| Long-term Stability            | ≤0.2%F.S./year                                                                                |
| Weight                         | 280g(approx)                                                                                  |